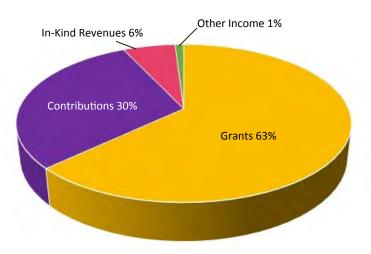

## Your Gifts are Appreciated! Here's How They Help Achieve Our Mission

|                                  | Year End 2013 |            |                        | Year End 2013 |         |
|----------------------------------|---------------|------------|------------------------|---------------|---------|
| Assets                           |               |            | Revenue                |               |         |
| Cash and Cash Equivalents        | \$            | 256,915    | Grants                 | \$            | 617,332 |
| Receivables                      |               | 47,485     | Contributions          |               | 295,551 |
| Other Assets*                    |               | 273,917    | In-Kind Revenues       |               | 57,834  |
| Investments                      |               | 630,213    | Other Income           |               | 15,300  |
| Conservation Property            |               | 9,248,284  |                        |               | •       |
| Total Assets                     | \$            | 10,456,814 | Total Revenues         | \$            | 986,017 |
|                                  |               |            |                        |               |         |
| Total Liabilities                | \$            | 310,271    |                        |               |         |
| Net Assets                       |               |            | Expenses               |               |         |
| Unrestricted                     | \$            | 147,560    | Program Services       | \$            | 449,426 |
| Operating Reserve                |               | 139,000    | Management and General |               | 76,824  |
| Temporarily Restricted           |               | 629,449    | Fundraising            |               | 89,371  |
| Permanently Restricted           |               | 9,230,534  | Total Expenses         | \$            | 615,621 |
| Total Net Assets                 | \$            | 10,146,543 | •                      | ·             |         |
| Total Liabilities and Net Assets | \$            | 10,456,814 | Land Purchases         | \$            | 398,655 |

### Revenue