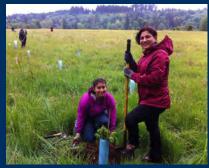

#### Photography credits on map:

Red flowering current on Paul-Leigh
Easement by Capitol Land Trust
Tree planting volunteer event at Twin
Rivers Preserve by Kay Schultz
Garter snake on North Fork Goldsborough
Creek Preserve by Guy Maguire