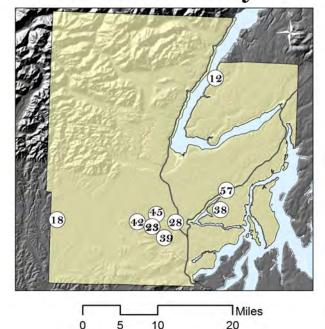

## **Mason County**

## CAPITOL LAND TRUST CONSERVATION LANDS

Capitol Land Trust owns 35 acres, which includes a pocket estuary on Totten Inlet.

#### 2. Aldridge, 1989.

Capitol Land Trust's first conservation easement covers 120 acres.

#### 3. Anderson Preserve, 1999.

Capitol Land Trust owns 1 acre near Watershed Park within the Olympia city limits.

#### 4. Appleby, 2009.

The Appleby conservation easement covers 30 acres of forest and farmland adjacent to Capitol Forest.

#### 5. Baretich, 2005.

The Baretich conservation easement covers 29 acres along the Wishkah River.

#### 6. Bayfield Resources Company Forest, 2011.

The Bayfield Resources Company Forest conservation easement covers 92 acres north of the Bayfield Resources Company easement.

#### 7. Bayfield Resources Company, 2006.

The Bayfield Resources Company conservation easement covers 106 acres surrounding Gull Harbor.

#### 8. Bentley, 2011.

The Bentley conservation easement covers 14 acres along Spurgeon Creek.

#### 9. Bergquist, 2006.

The Bergquist conservation easement covers 75 acres along the Black River.

#### 10. Black River Farm, 2012.

The Black River Farm conservation easement covers 511 acres along the Black River, next to the Black River Riparian Preserve.

#### 11. Black River Riparian Preserve, 2011.

Capitol Land Trust conserved 211 acres of forested lands along the Black River, now owned by Thurston County.

#### 12. Brothers Beach. 2009.

The Brothers Beach conservation easement covers 47 acres along Hood Canal.

#### 13. Brown, 2001.

The Brown conservation easement covers 30 acres along the eastern shore of Henderson Inlet.

#### 14. Cowlitz River Preserve, 2009.

Capitol Land Trust owns 17 acres along the Cowlitz River. Not shown on map.

#### 15. Cushman, 1997.

The Cushman conservation easement covers 46 acres surrounding Gull Harbor along the eastern shore of Budd Inlet.

#### 16. Davidson-Bergman, 2004.

The Davidson-Bergman conservation easement covers 13 acres along the eastern shore of Eld Inlet.

#### 17. Davis, 1990.

The Davis conservation easement covers 15 acres in the Black River watershed.

#### 18. Decker Creek Preserve, 2009.

Capitol Land Trust conserved 536 acres along Decker Creek, which is now owned by Mason County.

#### 19. Defelice Preserve, 1997.

Capitol Land Trust owns 11 acres along the Black River.

#### 20. Edwards, 1992, 2002.

The Edwards conservation easements cover 50 acres along Darlin and Dempsey Creeks in the Black River watershed.

#### 21. Ekar, 1997. (Green Cove Wetlands Preserve)

Capitol Land Trust owns 7 acres of wetlands in the Green Cove Creek Basin.

#### 22. Gordon Farm, 2008.

The Gordon Farm conservation easement covers 56 acres of prime trumpeter swan roosting habitat.

#### 23. Granquist-Goldsborough Preserve, 2012.

Capitol Land Trust owns 30 acres on Goldsborough Creek.

#### 24. Hale Preserve, 1998.

Capitol Land Trust owns 9 acres of scrub-shrub wetland in Northeast Olympia.

#### 25. Harmony Farms, 1992.

The Harmony Farms conservation easement covers 56 acres along the eastern shore of Henderson Inlet.

#### 26. Harper, 2002. (Green Cove Wetlands Preserve)

The Harper conservation easement covers 62 acres in the Green Cove Creek Basin.

#### 27. Heertje, 1996.

The Heertje conservation easement covers 157 acres at the headwaters of Scatter Creek.

#### 28. Hilburn-Goldsborough Preserve, 2010.

Capitol Land Trust owns 10 acres of forested riparian habitat along Goldsborough Creek.

#### 29. Holm-Rader Farm, 2004.

The Holm-Rader conservation easement covers 90 acres along the Black River.

#### 30. Howe, 1997.

The Howe conservation easement covers 13 acres along the eastern shore of Henderson Inlet.

#### 31. Kaiser, 2007. (Green Cove Wetlands Preserve)

Capitol Land Trust owns 19 acres in the Green Cove Creek Basin.

#### 32. Leitner Prairie East & Leitner Prairie West, 2013.

The Leitner Prairie conservation easements total 36 acres on two adjacent sites, as the region's first off-site prairie mitigation bank.

#### 33. Lonseth Preserve, 2011.

Capitol Land Trust owns 60 acres between Gull Harbor and Woodard Bay.

#### 34. LOTT Alliance, 2007. (Green Cove Wetlands Preserve)

The LOTT Alliance conservation easement covers 15 acres in the Green Cove Creek Basin.

#### 35. Lower Eld Estuary Preserve, 2009.

Capitol Land Trust owns 55 acres along the eastern shore of lower Eld Inlet.

#### 36. McIntyre, 2006.

The McIntyre conservation easement covers 18 acres in the McLane Creek watershed and Delphi Valley.

#### 37. McLane Point Preserve, 2002.

Capitol Land Trust owns 12 acres, and holds a conservation easement over an adjacent 13 acres along the eastern shore of lower Eld Inlet.

#### 38. North Fork Goldsborough Creek Preserve, 2013.

Capitol Land Trust owns 145 acres of wetlands and mature forest along the North Fork of Goldsborough Creek.

#### 39. Oakland Bay Historical Park, 2005.

The Oakland Bay conservation easement covers 81 acres along Oakland Bay and Malaney Creek.

#### 40. Olli. 2009.

The Olli conservation easement covers 59 acres of forest and farmland including the headwaters of Coffee Creek.

#### 41. Overhulse, 2004. (Green Cove Wetlands Preserve)

Capitol Land Trust owns 13 acres of wetlands in the Green Cove Creek Basin.

#### 42. Pannell-Goldsborough Preserve, 2005.

Capitol Land Trust owns 20 acres along Goldsborough Creek.

#### 43. Paul-Leigh, 2004. (Green Cove Wetlands Preserve)

The Paul-Leigh conservation easement covers 23 acres in the Green Cove Creek Basin.

#### 44. Randall Preserve. 1997.

Capitol Land Trust owns 7 acres adjacent to Allison Springs along the eastern shore of lower Eld Inlet.

#### 45. Rose-Goldsborough Preserve, 2008.

Capitol Land Trust owns a 40-acre wetland complex along Goldsborough Creek.

#### 46. Scheidt-Mayer Preserve, 2004.

Capitol Land Trust owns 1 acre along the eastern shore of Henderson Inlet.

#### 47. Schmidt, 2004, 2012.

The Schmidt conservation easements cover 38 acres along the western shore of Eld Inlet.

#### 48. Springer Lake Preserve, 1998.

Capitol Land Trust owns 40 acres around Springer Lake.

# 49. SPSCC Foundation Property, 2005. (Green Cove Wetlands Preserve)

Capitol Land Trust helped the City of Olympia purchase 5 acres along Green Cove Creek.

#### 50. Spurgeon Valley Preserve, 2002.

Capitol Land Trust owns 40 acres bordering Joint Base Lewis-McChord.

#### 51. Stephens Preserve, 2002.

Capitol Land Trust owns 24 acres along Woodard Creek.

#### 52. Stewart, 1994.

The Stewart conservation easement covers 44 acres along the Deschutes River.

#### 53. Stewart-Deschutes Preserve, 2012.

Capitol Land Trust owns 59 acres of riparian and floodplain habitat along the Deschutes River.

#### 54. Tilley Wetlands Preserve East, 2009, 2012.

Capitol Land Trust owns 123 acres of wetland habitat in the Black River watershed.

#### 55. Tilley Wetlands Preserve West, 2009.

Capitol Land Trust owns 60 acres of wetland habitat in the Black River watershed.

#### 56. Triple Creek Farm, 2006.

The Triple Creek Farm conservation easement covers 203 acres along the eastern shore of lower Eld Inlet.

#### 57. Twin Rivers Preserve, 2010.

Capitol Land Trust owns 125 acres at the head of Oakland Bay.

#### 58. West Rocky Prairie, 2006.

Capitol Land Trust helped the Washington Dept. of Fish and Wildlife acquire 803 acres in the Black River watershed.

#### 59. Willits, 1998.

The Willits conservation easement covers 65 acres on the Steamboat Island Peninsula.

#### 60. Willits Tree Farm, 2005.

The Willits Tree Farm conservation easement covers 54 acres on the Steamboat Island Peninsula.

#### 61. Woodland Creek, 1989.

Capitol Land Trust conserved 68 acres along Woodland Creek, which is now owned by Thurston County.

#### 62. Wynne Tree Farm, 2007.

The Wynne Farm conservation easement covers 355 acres in the Schneider Creek Valley.

#### **63.** Yale Preserve, 1995.

Capitol Land Trust owns 1 acre of forested hillside above the Deschutes River.

#### 64. YWCA, 2008. (Green Cove Wetlands Preserve)

Capitol Land Trust helped the City of Olympia purchase 4 acres along a Green Cove Creek tributary.