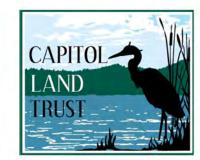

#### Photography credits on map:

Red flowering current on Paul-Leigh
Easement by Capitol Land Trust
Tree planting volunteer event at Twin
Rivers Preserve by Kay Schultz
Garter snake on North Fork Goldsborough
Creek Preserve by Guy Maguire