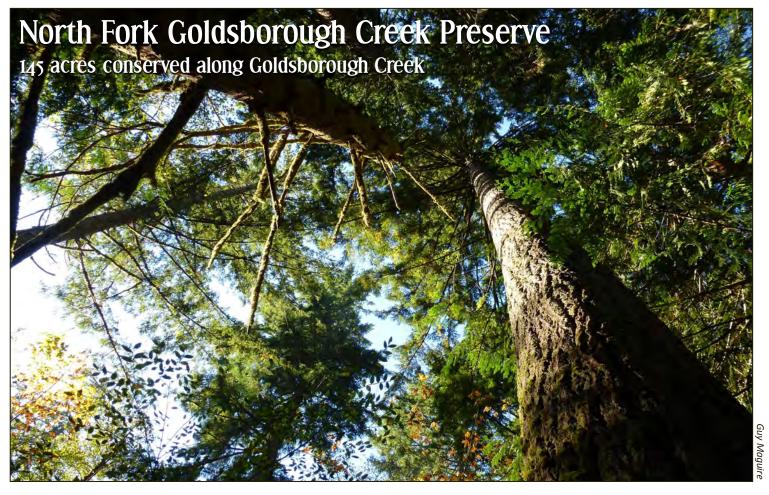

In 2013, Capitol Land Trust completed several conservation projects, including the creation of the region's first off-site prairie mitigation bank - comprised of Leitner Prairie East and Leitner Prairie West. Thanks to your generous support, we celebrated the end the year with the protection of North Fork Goldsborough Creek Preserve, a 145-acre, breath-taking forested

wetland complex with 100-year old mossy trees and cool, clean meandering creeks.

I am also pleased to announce that in December of 2013, Capitol Land Trust was one of only eleven land trusts nationwide awarded early accreditation by the Land Trust Accreditation Commission. Accreditation confirms that Capitol Land Trust meets national standards for excellence, upholds the public trust, and ensures that the trust's conservation efforts are permanent. Capitol Land Trust underwent this comprehensive review during 2013 and is now one of 254 nonprofit land trusts from across the United States (out of over 1,700) awarded accreditation since 2008.