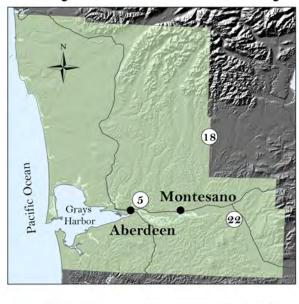

## **Grays Harbor County**

**Map Location** 

(14) Cowlitz River Preserve in Lewis County, not shown on map.

#### 14. Cowlitz River Preserve, 2009.

Capitol Land Trust owns 17 acres along the Cowlitz River. Not shown on map.