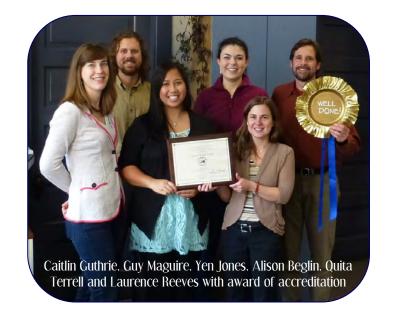

wetland complex with 100-year old mossy trees and cool, clean meandering creeks.

I am also pleased to announce that in December of 2013, Capitol Land Trust was one of only eleven land trusts nationwide awarded early accreditation by the Land Trust Accreditation Commission. Accreditation confirms that Capitol Land Trust meets national standards for excellence, upholds the public trust, and ensures that the trust's conservation efforts are permanent. Capitol Land Trust underwent this comprehensive review during 2013 and is now one of 254 nonprofit land trusts from across the United States (out of over 1,700) awarded accreditation since 2008.