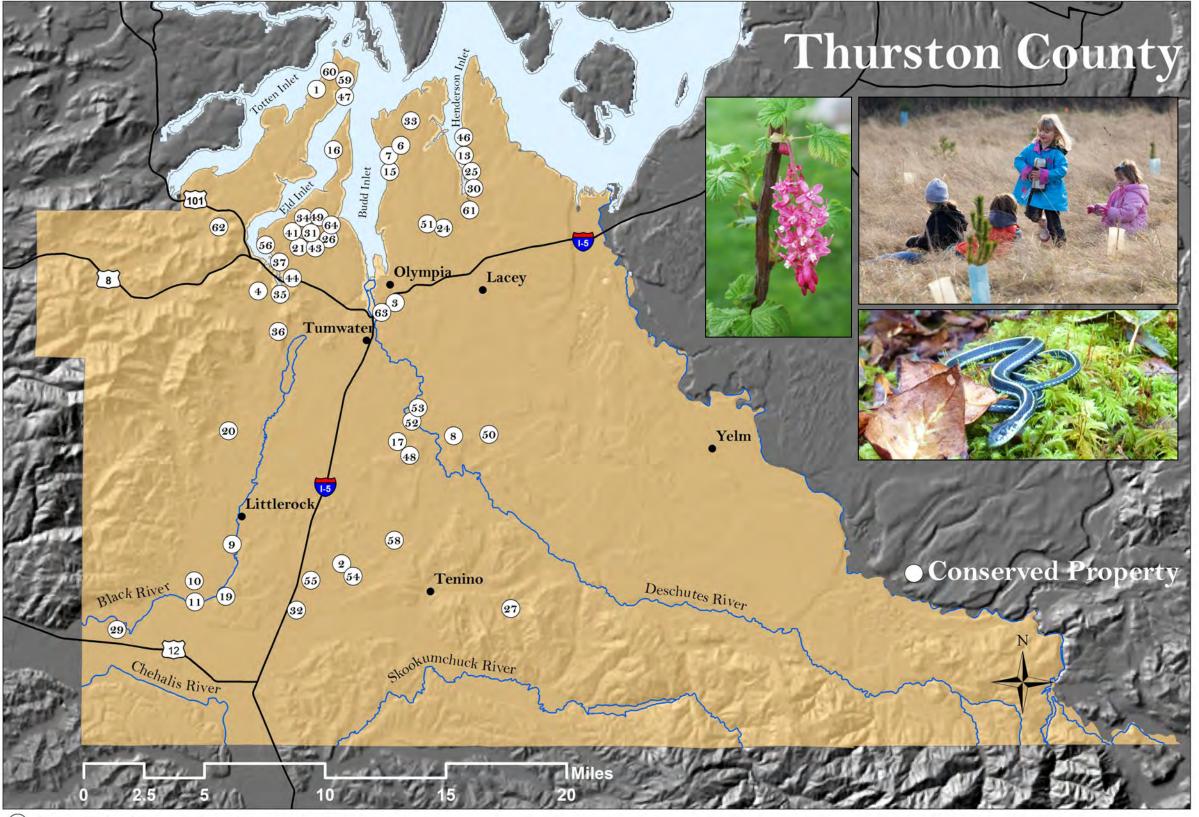

#### Photography credits on map:

Red flowering current on Paul-Leigh
Easement by Capitol Land Trust
Tree planting volunteer event at Twin
Rivers Preserve by Kay Schultz
Garter snake on North Fork Goldsborough
Creek Preserve by Guy Maguire