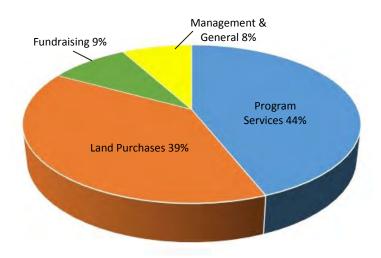

## Your Gifts are Appreciated! Here's How They Help Achieve Our Mission

|                                  | Year End 2013 |            |                        | Year End 2013 |         |
|----------------------------------|---------------|------------|------------------------|---------------|---------|
| Assets                           |               |            | Revenue                |               |         |
| Cash and Cash Equivalents        | \$            | 256,915    | Grants                 | \$            | 617,332 |
| Receivables                      |               | 47,485     | Contributions          |               | 295,551 |
| Other Assets*                    |               | 273,917    | In-Kind Revenues       |               | 57,834  |
| Investments                      |               | 630,213    | Other Income           |               | 15,300  |
| Conservation Property            |               | 9,248,284  |                        |               | •       |
| Total Assets                     | \$            | 10,456,814 | Total Revenues         | \$            | 986,017 |
|                                  |               |            |                        |               |         |
| Total Liabilities                | \$            | 310,271    |                        |               |         |
| Net Assets                       |               |            | Expenses               |               |         |
| Unrestricted                     | \$            | 147,560    | Program Services       | \$            | 449,426 |
| Operating Reserve                |               | 139,000    | Management and General |               | 76,824  |
| Temporarily Restricted           |               | 629,449    | Fundraising            |               | 89,371  |
| Permanently Restricted           |               | 9,230,534  | Total Expenses         | \$            | 615,621 |
| Total Net Assets                 | \$            | 10,146,543 | •                      | ·             |         |
| Total Liabilities and Net Assets | \$            | 10,456,814 | Land Purchases         | \$            | 398,655 |

## **Expenses & Land Purchases**