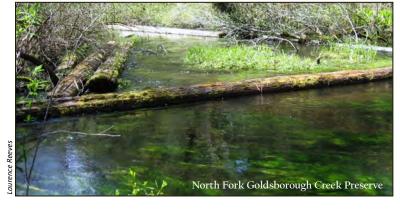

In 2013, Capitol Land Trust completed several conservation projects, including the creation of the region's first off-site prairie mitigation bank - comprised of Leitner Prairie East and Leitner Prairie West. Thanks to your generous support, we celebrated the end the year with the protection of North Fork Goldsborough Creek Preserve, a 145-acre, breath-taking forested

wetland complex with 100-year old mossy trees and cool, clean meandering creeks.

I am also pleased to announce that in December of 2013, Capitol Land Trust was one of only eleven land trusts nationwide awarded early accreditation by the Land Trust Accreditation Commission. Accreditation confirms that Capitol Land Trust meets national standards for excellence, upholds the public trust, and ensures that the trust's conservation efforts are permanent. Capitol Land Trust underwent this comprehensive review during 2013 and is now one of 254 nonprofit land trusts from across the United States (out of over 1,700) awarded accreditation since 2008.

#### 38. North Fork Goldsborough Creek Preserve, 2013.

Capitol Land Trust owns 145 acres of wetlands and mature forest along the North Fork of Goldsborough Creek.